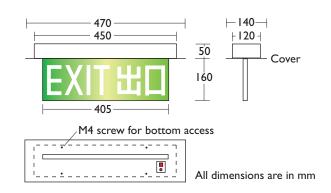

# 

**"CRYSTALITE" Cat. CX-LED-405-P-SOL** GMS with white paint

"CRYSTALITE" Cat. CX-LED-570-P-SOL

GMS with white paint

#### **Technical Data**

| Model              | CX-LED-405-P-SOL                                                                                                   | CX-LED-570-P-SOL |
|--------------------|--------------------------------------------------------------------------------------------------------------------|------------------|
| Cover              | GMS with white powder coating                                                                                      |                  |
| Lamp               | Super Bright LED Line                                                                                              |                  |
| Line Voltage       | A/C 220V~240V 50Hz +6%-10%                                                                                         |                  |
| Discharge Duration | 3 Hours                                                                                                            |                  |
| Recharge Period    | 12 Hours                                                                                                           |                  |
| Battery            | Sealed Ni-cd/ Ni-mh High Temperature Rechargeable Battery 14.4V 800mAh                                             |                  |
| Power Consumption  | ~3W                                                                                                                |                  |
| Operating Temp     | 0°C - 50°C                                                                                                         |                  |
| Compliance         | BS EN 60598-2-22; BS 5266-1; FSD PPA 104A(4 <sup>th</sup> Revision);<br>FSD Code of Practice Clause 5.10 Exit Sign |                  |