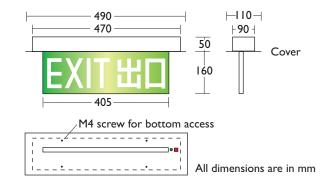

# 

**"CRYSTALITE" Cat. CX-LED-405-P-SOL** GMS with white paint

"CRYSTALITE" Cat. CX-LED-570-P-SOL

GMS with white paint

#### **Technical Data**

| Model              | CX-LED-405-P-SOL                                                                                                   | CX-LED-570-P-SOL |
|--------------------|--------------------------------------------------------------------------------------------------------------------|------------------|
| Cover              | GMS with white powder coating                                                                                      |                  |
| Lamp               | Super Bright LED Line                                                                                              |                  |
| Line Voltage       | A/C 220V~240V 50Hz +6%-10%                                                                                         |                  |
| Discharge Duration | 3 Hours                                                                                                            |                  |
| Recharge Period    | 12 Hours                                                                                                           |                  |
| Battery            | Sealed Ni-cd/ Ni-mh High Temperature Rechargeable Battery 14.4V 800mAh                                             |                  |
| Power Consumption  | ~3W                                                                                                                |                  |
| Operating Temp     | 0°C - 50°C                                                                                                         |                  |
| Compliance         | BS EN 60598-2-22; BS 5266-1; FSD PPA 104A(4 <sup>th</sup> Revision);<br>FSD Code of Practice Clause 5.10 Exit Sign |                  |