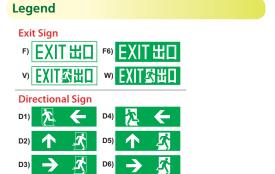

## "LED SCREW-LITE" EXIT SIGN SERIES

#### **Features**

- 50mm height metal case for lower ceiling void
- Ceiling-mount, Recess type
- Single-face or double-face application
- Minimum maintenance
- Lower power consumption
- c/w Clear acrylic panel
- Option: Flashing upon actuation by fire signal (dry contact)
- Cover Option: Mirror s/s, hairline s/s or golden plated finishing

### "LED SCREW-LITE ELEGANT" EXIT SIGN SERIES

#### **Features**

- More compact and elegant for screw-lite series
- 50mm height metal box for low headroom void
- Ceiling mount, recess type
- Single-face or double-face application
- Minimum maintenance
- Lower power consumption
- c/w Clear acrylic panel
- Option: Flashing upon actuation by fire signal (dry contact)
- Cover Option: Mirror s/s, hairline s/s or golden plated finishing