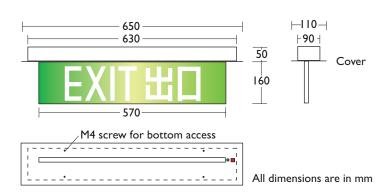

# 

**"CRYSTALITE" Cat. CX-LED-405-P-SOL** GMS with white paint

"CRYSTALITE" Cat. CX-LED-570-P-SOL

GMS with white paint

#### **Technical Data**

| Model              | CX-LED-405-P-SOL                                                                                                   | CX-LED-570-P-SOL |
|--------------------|--------------------------------------------------------------------------------------------------------------------|------------------|
| Cover              | GMS with white powder coating                                                                                      |                  |
| Lamp               | Super Bright LED Line                                                                                              |                  |
| Line Voltage       | A/C 220V~240V 50Hz +6%-10%                                                                                         |                  |
| Discharge Duration | 3 Hours                                                                                                            |                  |
| Recharge Period    | 12 Hours                                                                                                           |                  |
| Battery            | Sealed Ni-cd/ Ni-mh High Temperature Rechargeable Battery 14.4V 800mAh                                             |                  |
| Power Consumption  | ~3W                                                                                                                |                  |
| Operating Temp     | 0°C - 50°C                                                                                                         |                  |
| Compliance         | BS EN 60598-2-22; BS 5266-1; FSD PPA 104A(4 <sup>th</sup> Revision);<br>FSD Code of Practice Clause 5.10 Exit Sign |                  |