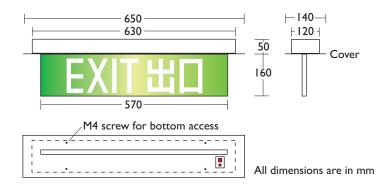

CX-LED-405-P-SOL-N

### **Technical Data**

| Model              | CX-LED-405-P-SOL-N                                                                                                 | CX-LED-570-P-SOL-N |
|--------------------|--------------------------------------------------------------------------------------------------------------------|--------------------|
| Cover              | GMS with white powder coating                                                                                      |                    |
| Lamp               | Super Bright LED Line                                                                                              |                    |
| Line Voltage       | A/C 220V~240V 50Hz +6%-10%                                                                                         |                    |
| Discharge Duration | 3 Hours                                                                                                            |                    |
| Recharge Period    | 12 Hours                                                                                                           |                    |
| Battery            | Sealed Ni-cd/ Ni-mh High Temperature Rechargeable Battery 14.4V 800mAh                                             |                    |
| Power Consumption  | ~3W                                                                                                                |                    |
| Operating Temp     | 0°C - 50°C                                                                                                         |                    |
| Compliance         | BS EN 60598-2-22; BS 5266-1; FSD PPA 104A(4 <sup>th</sup> Revision);<br>FSD Code of Practice Clause 5.10 Exit Sign |                    |